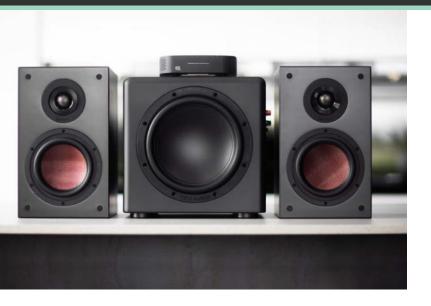

### MUSIC TO YOUR EARS

VSSL has made it easier than ever to stream your music from any device using Airplay 2 and Siri, Chromecast Built-in and the Google Assistant, Alexa Cast and Alexa, Spotify Connect, or Bluetooth. Simply use the devices and apps you already know and use, no third-party apps needed. The A.6x has made listening to the music you love even easier by integrating the power of voice control. Simply ask the Google Assistant, Alexa or Siri to play music to any zone. The A.6x was designed to grow with your home audio system and seamlessly pairs with the VSSL three zone (A.3x) and single zone (A.1x) music streaming systems. With VSSL you can have multiple rooms playing in complete unison while others stream their own playlist.