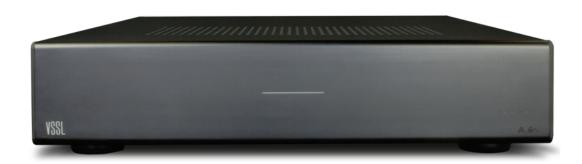

# VSSL

### MUSIC TO YOUR EARS

VSSL has made it easier than ever to stream your music from any device using Airplay 2 and Siri, Chromecast Built-in and the Google Assistant, Alexa Cast and Alexa, Spotify Connect, or Bluetooth. Simply use the devices and apps you already know and use, no third-party apps needed. The A.6x has made listening to the music you love even easier by integrating the power of voice control. Simply ask the Google Assistant, Alexa or Siri to play music to any zone. The A.6x was designed to grow with your home audio system and seamlessly pairs with the VSSL three zone (A.3x) and single zone (A.1x) music streaming systems. With VSSL you can have multiple rooms playing in complete unison while others stream their own playlist.