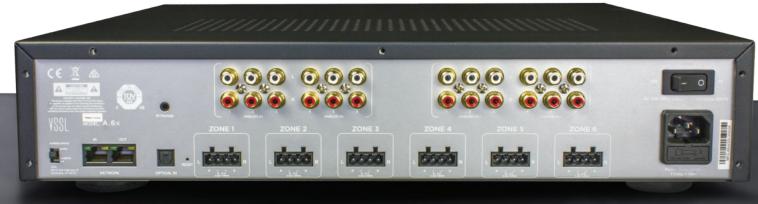

### A.6x SPECIFICATIONS:

Zones: 6 Channels: 12

Amplifier: Class D, 50 watt @  $8 \Omega$  RMS, 50 watt @  $4 \Omega$  RMS Inputs: (6) Matrixed Analog, (1) Optical, (1) IR, (1) Network Wireless Inputs: Airplay2/Chromecast built-in/Spotify Connect/

Alexa Cast/

Outputs: (6) Matrixed Analog, (1) Network

**EQ:** 7-band adjustable **S/N Ratio:** >101 dB

Frequency Response: 20 - 50,000 Hz

Rack Space: 2U

Operating Voltage: 115-230 VAC 50/60 Hz auto switch Dimensions (No Feet): 17" W  $\times$  3.46" H  $\times$  14" D Dimensions (With Feet): 17" W  $\times$  4.7" H  $\times$  14" D