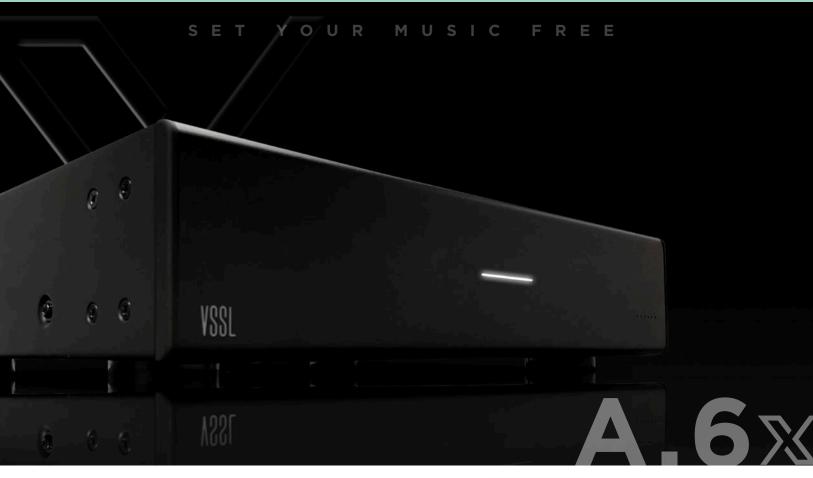

# VSSL

### A.6x SPECIFICATIONS:

Zones: 6 Channels: 12

Amplifier: Class D, 50 watt @  $8 \Omega$  RMS, 50 watt @  $4 \Omega$  RMS Inputs: (6) Matrixed Analog, (1) Optical, (1) IR, (1) Network Wireless Inputs: Airplay2/Chromecast built-in/Spotify Connect/