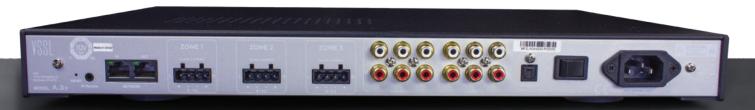

## A.3x SPECIFICATIONS:

Zones: 3 Channels: 6

Amplifier: Class D, 50 watt @ 8  $\Omega$  RMS, 50 watt @ 4  $\Omega$  RMS Inputs: (3) Matrixed Analog, (1) Optical, (1) IR, (1) Network Wireless Inputs: Airplay2/Chromecast built-in/Spotify Connect/

Alexa Cast

Outputs: (3) Matrixed Analog, (1) Network

**EQ:** 7-band adjustable **S/N Ratio:** >101 dB

Frequency Response: 20 - 50,000 Hz

Rack Space: 1U

Operating Voltage: 115-230 VAC 50/60 Hz auto switch Dimensions (No Feet): 17" W  $\times$  1.72" H  $\times$  10.6" D Dimensions (With Feet): 17" W  $\times$  2.42" H  $\times$  10.6" D