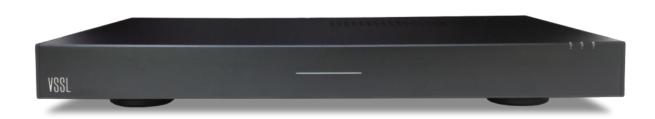

VSSL.

## MUSIC TO YOUR EARS

VSSL has made it easier than ever to stream your music from any device using Airplay 2 and Siri, Chromecast Built-in and the Google Assistant, Alexa Cast and Alexa, Spotify Connect, or Bluetooth. Simply use the devices and apps you already know and use, no third-party apps needed. The A.3x has made listening to the music you love even easier by integrating the power of voice control. Simply ask the Google Assistant, Alexa or Siri to play music to any zone. The A.3x was designed to grow with your home audio system and seamlessly pairs with the VSSL six zone (A.6x) and single zone (A.1x) music streaming systems. With VSSL you can have multiple rooms playing in complete unison while others stream their own playlist.