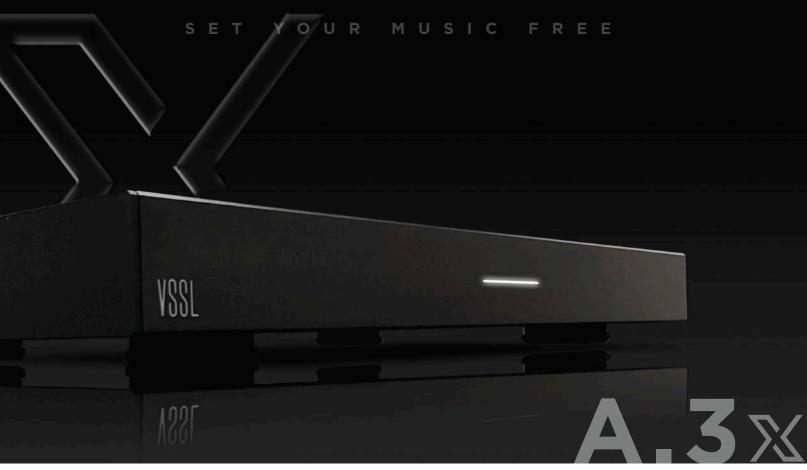

VSSL.

## A.3x SPECIFICATIONS:

Zones: 3 Channels: 6

Amplifier: Class D, 50 watt @ 8  $\Omega$  RMS, 50 watt @ 4  $\Omega$  RMS Inputs: (3) Matrixed Analog, (1) Optical, (1) IR, (1) Network Wireless Inputs: Airplay2/Chromecast built-in/Spotify Connect/

Alexa Cast

Outputs: (3) Matrixed Analog, (1) Network

**EQ:** 7-band adjustable **S/N Ratio:** >101 dB

Frequency Response: 20 - 50,000 Hz

Rack Space: 1U

Operating Voltage: 115-230 VAC 50/60 Hz auto switch Dimensions (No Feet): 17" W  $\times$  1.72" H  $\times$  10.6" D Dimensions (With Feet): 17" W  $\times$  2.42" H  $\times$  10.6" D