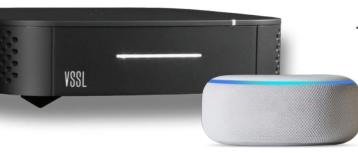

## THE POWER OF VOICE CONTROL

ALEXA | GOOGLE ASSISTANT | SIRI

USE SIMPLE VOICE PROMPTS TO STREAM YOUR MUSIC TO ANY ZONE