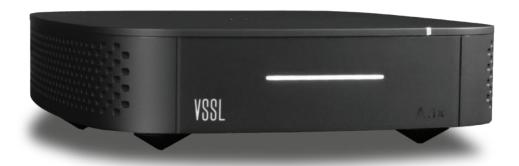

### A.1x SPECIFICATIONS:

Zones: 1 Channels: 2

**Amplifier:** Class D, 35 watt @  $8 \Omega$  RMS, 50 watt @  $4 \Omega$  RMS Inputs: (1) Analog, (1) Optical, (1) Digital Coax, (1) IR, (1) Network Wireless Inputs: Airplay2/Chromecast built-in/Spotify Connect/

Alexa Cast/Bluetooth

WiFi: 2.4/5.8 GHz dual antenna MIMO

Outputs: (1) Analog, (1) Optical, (1) Digital Coax, (1) Subwoofer, (1) Network Shipping Weight: 3.5 lbs Sub Out: RCA, Adjustable cross over 55-200 Hz or by-pass for full range

**EQ:** 7-band adjustable

S/N Ratio: >98 dB A-weighted Frequency Response: 20 - 20,000 Hz

Bluetooth: v4.2, EDR Rack Space: 1U

Dimensions (No Feet): 7.44 " W x 1.69 " H x 8.69 " D Dimensions (With Feet): 7.44" W x 2" H x 8.69" D