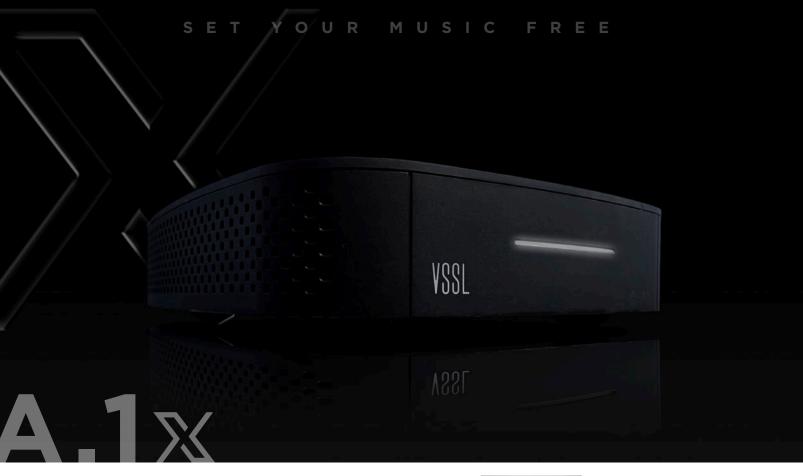

# VSSL.

## MUSIC TO YOUR EARS

VSSL has made it easier than ever to stream your music from any device using Airplay 2 and Siri, Chromecast Built-in and the Google Assistant, Alexa Cast and Alexa, Spotify Connect, or Bluetooth. Simply use the devices and apps you already know and use, no third-party apps needed. The A.1x has made listening to the music you love even easier by integrating the power of voice control. Simply ask the Google Assistant, Alexa or Siri to play music to any zone. The A.1x was designed to grow with your home audio system and seamlessly pairs with VSSL six zone (A.6x) and three zone (A.3x) music streaming systems. Use multiple A.1x's to orchestrate your favorite music in every room. Have multiple rooms playing in complete unison while others stream their own playlist.