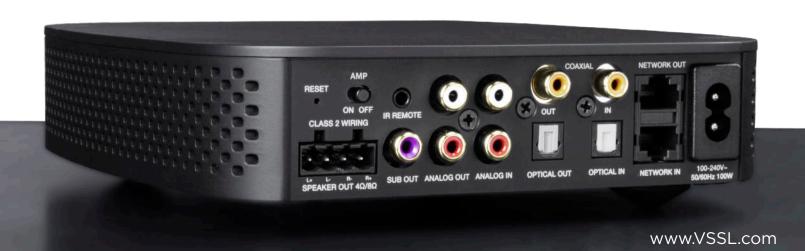

### A.1x SPECIFICATIONS:

Zones: 1 Channels: 2

**Amplifier:** Class D, 35 watt @  $8 \Omega$  RMS, 50 watt @  $4 \Omega$  RMS Inputs: (1) Analog, (1) Optical, (1) Digital Coax, (1) IR, (1) Network Wireless Inputs: Airplay2/Chromecast built-in/Spotify Connect/

Alexa Cast/Bluetooth

WiFi: 2.4/5.8 GHz dual antenna MIMO

Outputs: (1) Analog, (1) Optical, (1) Digital Coax, (1) Subwoofer, (1) Network Shipping Weight: 3.5 lbs Sub Out: RCA, Adjustable cross over 55-200 Hz or by-pass for full range

**EQ:** 7-band adjustable

S/N Ratio: >98 dB A-weighted Frequency Response: 20 - 20,000 Hz

Bluetooth: v4.2, EDR Rack Space: 1U

Dimensions (No Feet): 7.44 " W x 1.69 " H x 8.69 " D Dimensions (With Feet): 7.44" W x 2" H x 8.69" D